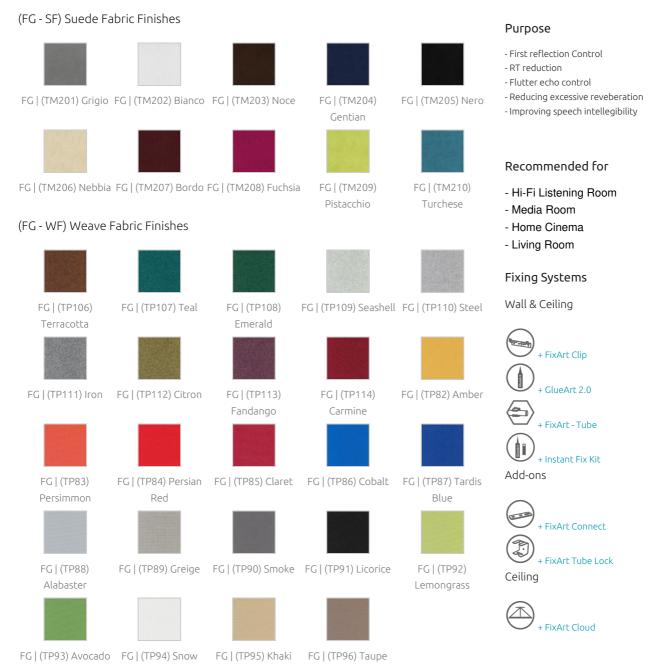

90x35mm | 4.85 Kg

# artnovion

# **Azores Double SQR - Absorber**

Fabric Absorber

The Azores Range represents freedom. Freedom to create. Freedom to play. Freedom to design your perfect acoustic treatment. The Range of 7 shapes and 21 Colours was conceived to unleash your inner creatively - throughout Walls, ceilings and clouds. The azores range is universally compatible - and compatible with the rest of the Artnovion range. Azores is designed to treat first reflections, or to get the perfect RT in your space. With fully mechanical, adjustable fixing systems - creating your dream environment has never been easier.

Each panel has strategically placed threaded inserts, compatible with all M6 accessories - from bolts and threaded bar to hooks and wire tensioners.



### Product finishes