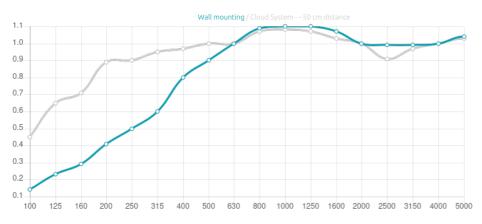

# artnovion

# **Azores Double SQR - Absorber**

Fabric Absorber



### Performance



### Technical Information





#### Features

Type: Absorber

Absortion Range: 350 Hz to 8000 Hz

Acoustic Class: B | (aw) = 0,85

Available fire rates: FG | Furniture Grade

Materials:

1190

- Acoustic fabric
- Marine grade plywood structural frame
- Calibrated cell acoustic foam

# Twenty one M6 Screw Thread receiver included on each panel.

#### Dimensions:

FG - SF | 1190x1190x35mm | 4.76 Kg FG - WF | 1190x1190x35mm | 4.85 Kg

# artnovion

# **Azores Double SQR - Absorber**

Fabric Absorber

The Azores Range represents freedom. Freedom to create. Freedom to play. Freedom to design your perfect acoustic treatment. The Range of 7 shapes and 21 Colours was conceived to unleash your inner creatively - throughout Walls, ceilings and clouds. The azores range is universally compatible - an