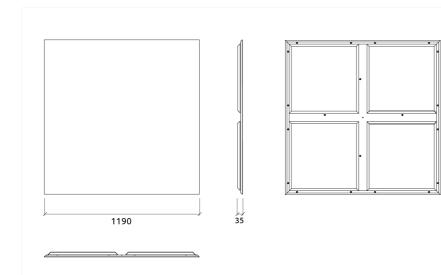

#### Features

Type: Absorber

Absortion Range: 350 Hz to 8000 Hz

Acoustic Class: B | (aw) = 0,85

Available fire rates: FG | Furniture Grade

Materials:

1190

- Acoustic fabric
- Marine grade plywood structural frame
- Calibrated cell acoustic foam

# Twenty one M6 Screw Thread receiver included on each panel.

#### Dimensions:

FG - SF | 1190x1190x35mm | 4.76 Kg FG - WF | 1190x1190x35mm | 4.85 Kg